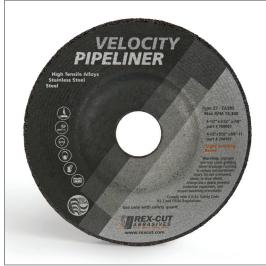

# **VELOCITY Pipeliner**

The Velocity Pipeliner is composed of premium alumina zirconia abrasive for stainless steel and high tensile alloys. Velocity Pipeliner is designed to withstand the pressures of off-hand cutting applications, as well as beveling, root pass, and weld grinding. This rugged wheel maintains a nicely profiled edge for consistent grinding of weld bead between pipe sections.

#### **AVAILABILITY**

| SIZE                     | SPECIFICATION | MAX RPM | PART # |
|--------------------------|---------------|---------|--------|
| 4-1/2" x 5/32 x 7/8      | ZA30S         | 13,300  | 790001 |
| 4-1/2" x 5/32 x 5/8 - 11 | ZA30S         | 13,300  | 790101 |