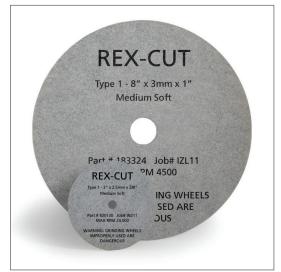

# **Laser Braze Finishing Wheels**

Rex-Cut Type 1 Laser Braze Finishing Wheels have been engineered to finish brazing in roof joints for automotive assembly. Rex-Cut manufactures with the tolerances car manufacturers need in this specific application.

## **SPECIFICATIONS**

3" & 4" Wheels: Medium Soft High Speed

7" & 8" Wheels: Medium Soft

## **AVAILABILITY**

| DIAMETER | THICKNESS | ID   | SPEC           | PART # | MAX RPM |
|----------|-----------|------|----------------|--------|---------|
| 3"       | 2.5mm     | 3/8" | Medium Soft HS | 830130 | 20,000  |
| 3"       | 3mm       | 3/8" | Medium Soft HS | 830081 | 20,000  |
| 3"       | 1/8"      | 3/8" | Medium Soft HS | 830083 | 20,000  |
| 3"       | 3.5mm     | 3/8" | Medium Soft HS | 830080 | 20,000  |
| 3"       | 4mm       | 3/8" | Medium Soft HS | 830079 | 20,000  |
| 4"       | 2.5mm     | 3/8" | Medium Soft HS | 830121 | 15,000  |
| 4"       | 3mm       | 3/8" | Medium Soft HS | 830120 | 15,000  |
| 4"       | 1/8"      | 3/8" | Medium Soft HS | 830122 | 15,000  |
| 4"       | 3.5mm     | 3/8" | Medium Soft HS | 830123 | 15,000  |
| 7"       | 2.5mm     | 5/8" | Medium Soft    | 830131 | 5,185   |
| 7"       | 3mm       | 5/8" | Medium Soft    | 830137 | 5,185   |
| 7"       | 1/8"      | 5/8" | Medium Soft    | 830138 | 5,185   |
| 7"       | 3.5mm     | 5/8" | Medium Soft    | 830139 | 5,185   |
| 8"       | 2.5mm     | 1"   | Medium Soft    | 830140 | 4,535   |
| 8"       | 3mm       | 1"   | Medium Soft    | 183324 | 4,535   |
| 8"       | 1/8"      | 1"   | Medium Soft    | 183321 | 4,535   |
| 8"       | 3.5mm     | 1"   | Medium Soft    | 183337 | 4,535   |