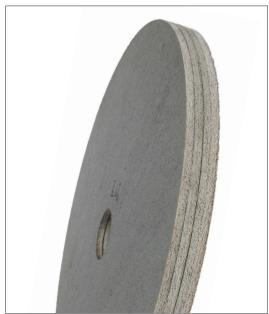

# **Laser Braze Finishing Wheels**

Rex-Cut Type 1 Laser Braze Finishing Wheels have been engineered to finish brazing in roof joints for automotive assembly. Rex-Cut manufactures with the tolerances car manufacturers need in this specific application.

# **PRODUCT FEATURES**

Blend and finish braze in one step

Finish braze in half the time as standard Unitized Type 1 wheels Wheel integrity controls side deflection, protecting base metal from scarring

Can be made with guide holes if needed Can be manufactured to required thicknesses Suitable for both automated and manual use