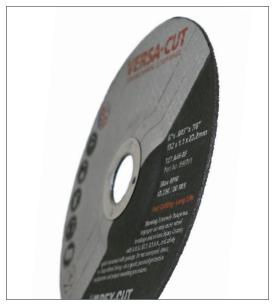

# **VERSA-CUT General Purpose Cut-Off Wheels**

Designed to cut extremely fast and cool on all metals. VERSA-CUT wheels are constructed with a fiberglass reinforced resinoid bond for free cutting action. These wheels feature a thin profile for minimal kerf loss and are Made in the USA.

# **Type 27 Depressed Center Wheels**

| SIZE             | SPECIFICATION | MAX RPM | PART # |
|------------------|---------------|---------|--------|
| 4.5 x .045 x 7/8 | A46-BF        | 13,300  | 890100 |
| 6 x .045 x 7/8   | A46-BF        | 10,200  | 890101 |