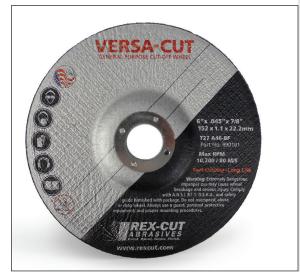

# **VERSA-CUT General Purpose Cut-Off Wheels**

Designed to cut extremely fast and cool on all metals. VERSA-CUT wheels are constructed with a fiberglass reinforced resinoid bond for free cutting action. These wheels feature a thin profile for minimal kerf loss and are Made in the USA.

## **Type 1 Straight Sided Wheels**

| SIZE             | SPECIFICATION | MAX RPM | PART # |
|------------------|---------------|---------|--------|
| 4.5 x .045 x 7/8 | A46-BF        | 13,300  | 890050 |
| 6 x .045 x 7/8   | A46-BF        | 10,200  | 890051 |